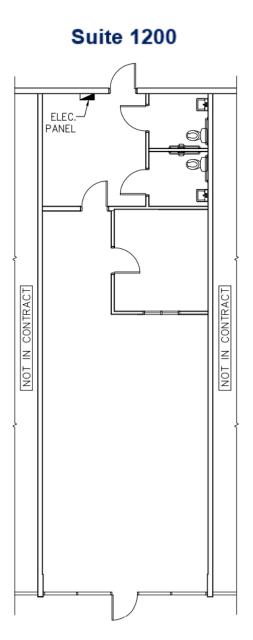

# **AVAILABLE FLOOR PLANS**

| SUITE | SQ FT    |
|-------|----------|
| 500   | 4,000 sf |
| 1200  | 1,200 sf |
| 1500  | 1,200 sf |
|       |          |