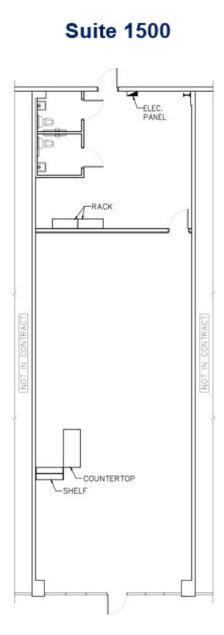

# **AVAILABLE FLOOR PLANS**

| SUITE | SQ FT    |
|-------|----------|
| 500   | 4,000 sf |
| 1200  | 1,200 sf |
| 1500  | 1,200 sf |
|       |          |