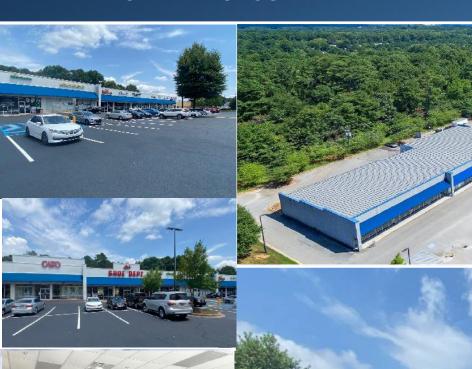

### **OVERVIEW**

- » Located in the Walmart Supercenter on N Henry Blvd and Lake Spivey Pkwy in Stockbridge
- » Single-story retail center with abundant parking and three points of access (two from Davis Rd, the other to the neighboring Walmart)
- » Excellent retail tenant mix with nationally recognized tenants such as Game Stop, CATO and Shoe Show
- » Surrounding community is currently experiencing significant growth in population and commerce

#### LOCATION

- » Easily accessible location within one mile of I-675 and I-75
- » One of the busiest retail corridors in Stockbridge
- Stockbridge, GA, is one of metro-Atlanta's most popular suburban communities