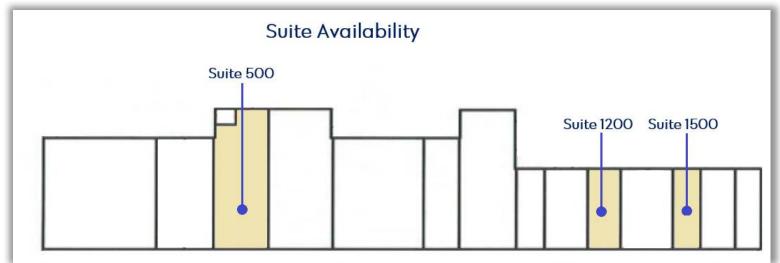

# **AVAILABLE FLOOR PLANS**

| SUITE | SQ FT    |
|-------|----------|
| 500   | 4,000 sf |
| 1200  | 1,200 sf |
| 1500  | 1,200 sf |
|       |          |

### AVAILABLE SPACES

- » 2,000 4,000 sf
- » Design & Buildout Available

### SPACE AVAILABLE

» 1,200 - 4,000 sf

FOR LEASING INFORMATION, PLEASE CONTACT:

KENT WALKER | 770.530.0896

KENTWALKER@AMERICANCAPITALPROPERTIESLLC.COM

FOR OTHER AVAILABILITY, VISIT US AT WWW.ACP-SE.COM