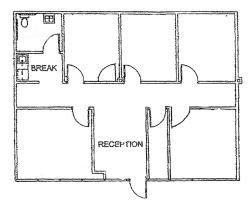

# SAMPLE FLOOR PLANS

| STE | SQ FT |
|-----|-------|
| 110 | 1,380 |
| 155 | 1,380 |
| 175 | 2,502 |
| 245 | 1,408 |
| 255 | 2,670 |
|     |       |

# **SUITE 245**