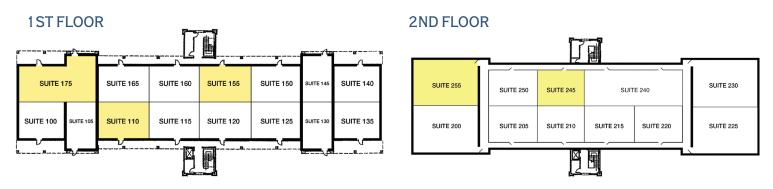

# SAMPLE FLOOR PLANS

| STE | SQ FT |
|-----|-------|
| 110 | 1,380 |
| 155 | 1,380 |
| 175 | 2,502 |
| 245 | 1,408 |
| 255 | 2,670 |
|     |       |

#### SUITE 110

### **SUITE 175**

#### SUITE 155

# **SUITE 245**