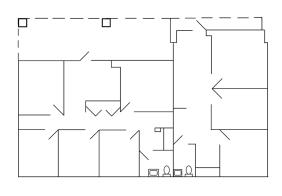

# SAMPLE FLOOR PLANS

| STE | SQ FT |
|-----|-------|
| 110 | 1,380 |
| 155 | 1,380 |
| 175 | 2,502 |
| 245 | 1,408 |
| 255 | 2,670 |
|     |       |

#### SUITE 110