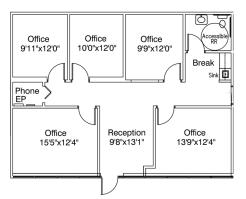

# SAMPLE FLOOR PLANS

| STE | SQ FT |
|-----|-------|
| 110 | 1,380 |
| 155 | 1,380 |
| 175 | 2,502 |
| 245 | 1,408 |
| 255 | 2,670 |
|     |       |

### **SUITE 175**