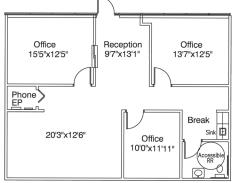

# SAMPLE FLOOR PLANS

| STE | SQ FT |
|-----|-------|
| 110 | 1,380 |
| 155 | 1,380 |
| 175 | 2,502 |
| 245 | 1,408 |
| 255 | 2,670 |
|     |       |

### **SUITE 175**